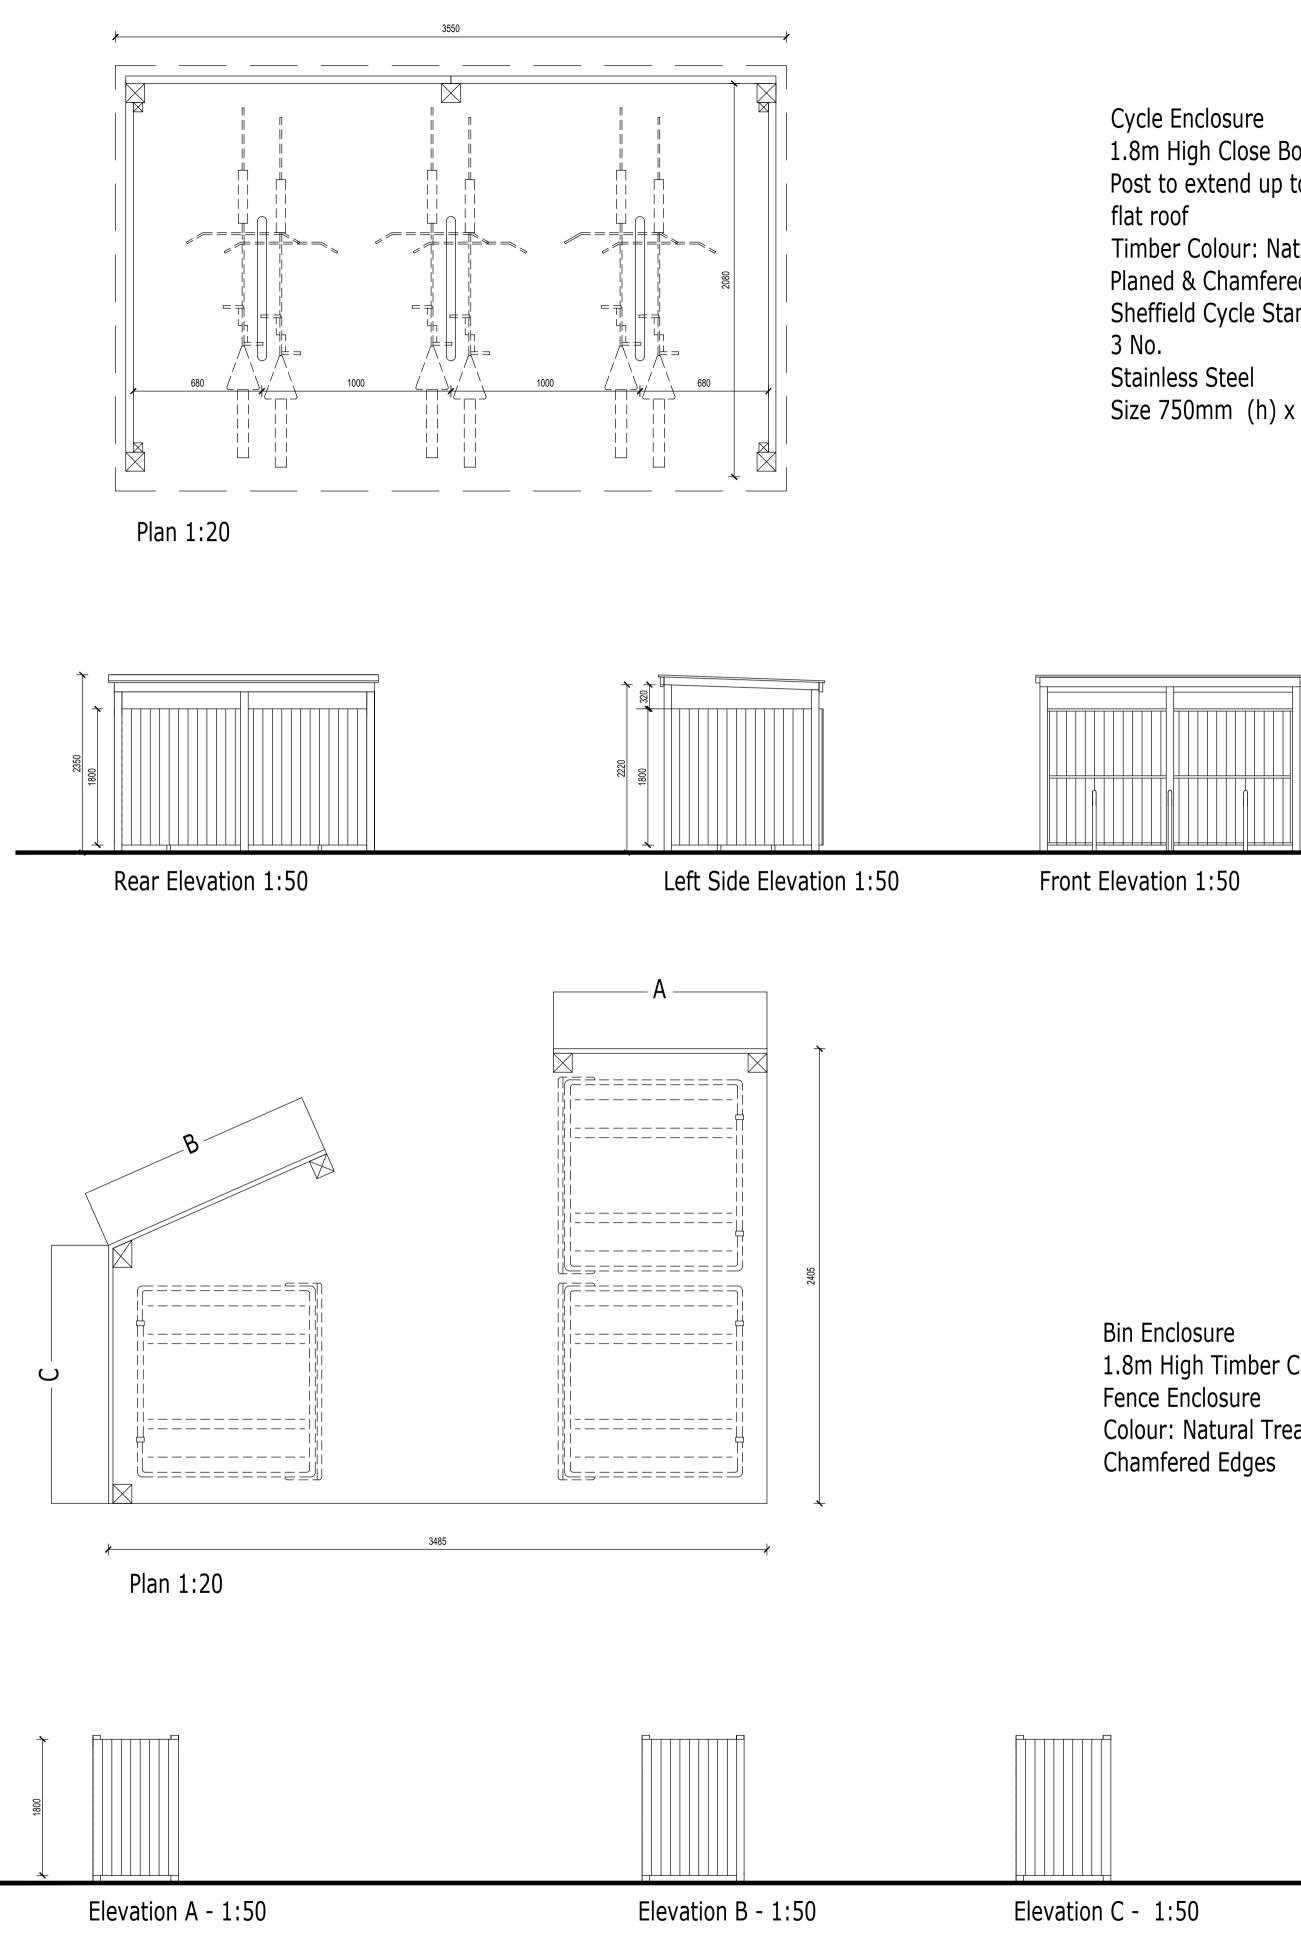

1.8m High Close Board Fence Enclosure Post to extend up to support monopitch Timber Colour: Natural - Treated / Planed & Chamfered Edges Sheffield Cycle Stands: Size 750mm (h) x 48mm dia

Right Side Elevation 1:50

1.8m High Timber Close Board Colour: Natural Treated / Planed &